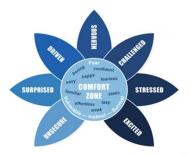

#### What is safety leadership

- On which characteristics are you comfortable / uncomfortable
- You cannot be a strong leader in safety if you always stay in your comfort zone
- The more you step out of the comfort zone, the more you grow